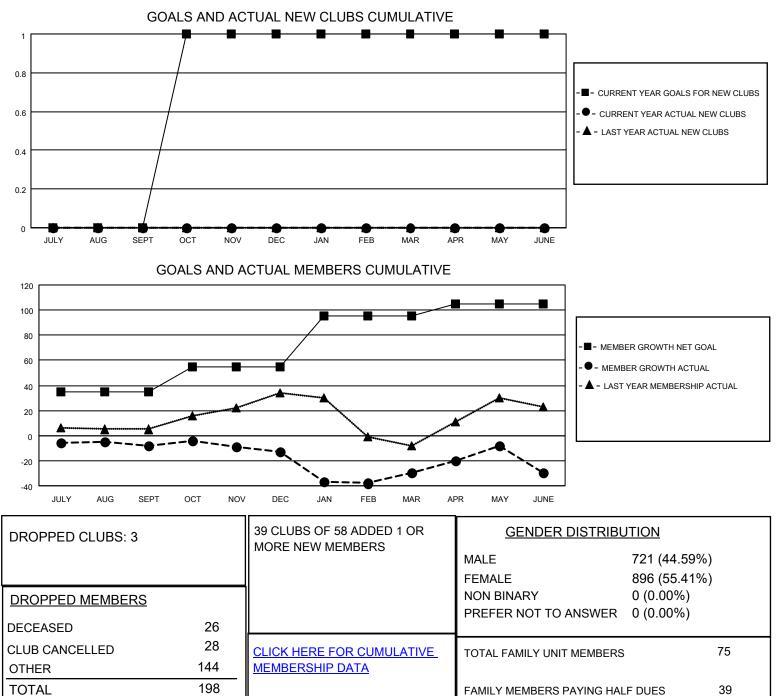

## LOCATION GUYANA

District 60 A

Results as of: 6/30/2022

| Clubs                 |               |           |               | Members               |                          |                         |                                                    |
|-----------------------|---------------|-----------|---------------|-----------------------|--------------------------|-------------------------|----------------------------------------------------|
| RESULTS FOR 2021-2022 |               |           |               | RESULTS FOR 2021-2022 |                          |                         |                                                    |
| QUARTER               | NEW CLUB GOAL | NEW CLUBS | DROPPED CLUBS | QUARTER ME            | EMBER GROWTH NET<br>GOAL | MEMBER GROWTH<br>ACTUAL | DROPPED<br>MEMBERS ACTUAL<br>(including transfers) |
| JULY/AUG/SEPT         | 0             | 0         | 0             | JULY/AUG/SEPT         | 35                       | 17                      | 22                                                 |
| OCT/NOV/DEC           | 1             | 0         | 0             | OCT/NOV/DEC           | 20                       | 54                      | 56                                                 |
| JAN/FEB/MAR           | 0             | 0         | 2             | JAN/FEB/MAR           | 40                       | 22                      | 39                                                 |
| APR/MAY/JUNE          | 0             | 0         | 1             | APR/MAY/JUNE          | 10                       | 105                     | 82                                                 |